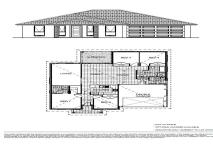

An entertainers dream home with alfresco adjacent to dining living and family room.

Internal access from the double garage which also enjoys remote control.

## **UPGRADE SCHEDULE:**

\* Provide hinged security screen door to rear entry laundry door

\* Provide a single 2.5hp (6kw) split system air conditioner \* Provide and install upgraded front feature door in lieu

of standard inclusion \* Provide alfresco under main roof with decorative spray

finished concrete floor

\* Provide additional floor tiling ( square pattern) as per attached footprint

\* Provide & Install slimline water tank where shown on plan drawings

\* Provide & lay stone kitchen benchtop to main dwelling only

\* Provide and install LED downlights throughout main dwelling

For full brochures, floorplans & prices call Phil on 0412 355 020.

WE ALSO CAN OFFER DUAL-KEY OPTIONS ON ANY LOT SUBJECT TO COUNCIL APPROVAL.